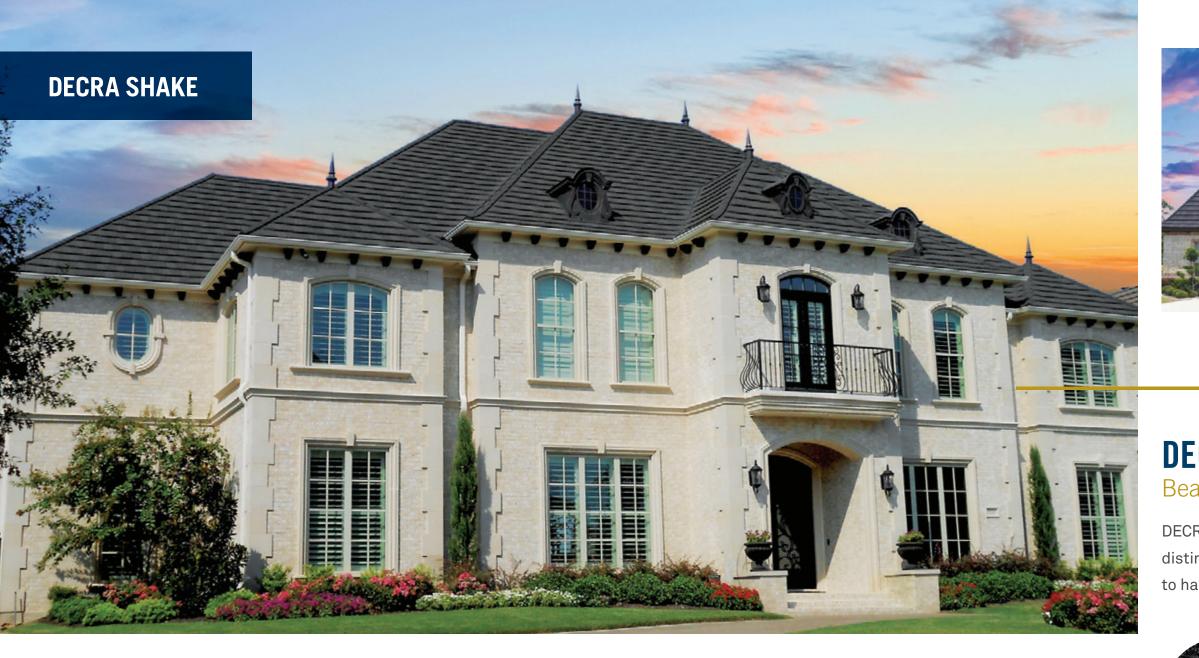

## **DECRA SHAKE XD** Classic Beauty of Hand-Split Wood Shake

DECRA Shake XD, emulating the classic beauty and architectural detail of a thick, rustic, hand-split wood shake, has a unique hidden fastening system and is installed direct-to-deck.