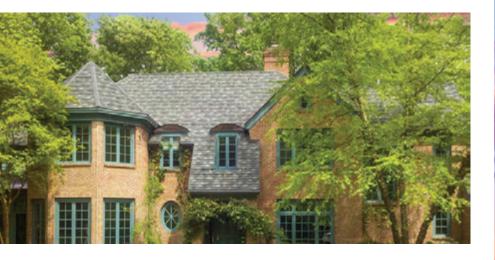

### **DECRA SHINGLE XD<sup>®</sup>** Shingle at a Fraction of the Weight

DECRA Shingle XD has the rich, bold appearance of a heavyweight architectural shingle at a fraction of the weight. With its thick-cut edges and deep, distinctive shadow lines, DECRA Shingle XD provides greater dimensionality and a robust appearance. This profile adds the aesthetics of heavy-cutwood shingles without the ongoing maintenance that comes with a conventional shake roof.

CLASSIC COBBLESTONE

MIDNIGHT ECLIPSE

NATURAL SLATE

OLD HICKORY