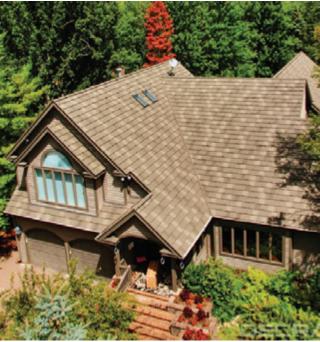

### **DECRA SHINGLE XD<sup>®</sup>** Shingle at a Fraction of the Weight

DECRA Shingle XD has the rich, bold appearance of a heavyweight architectural shingle at a fraction of the weight. With its thick-cut edges and deep, distinctive shadow lines, DECRA Shingle XD provides greater dimensionality and a robust appearance. This profile adds the aesthetics of heavy-cutwood shingles without the ongoing maintenance that comes with a conventional shake roof.

CLASSIC COBBLESTONE

MIDNIGHT ECLIPSE

NATURAL SLATE

OLD HICKORY