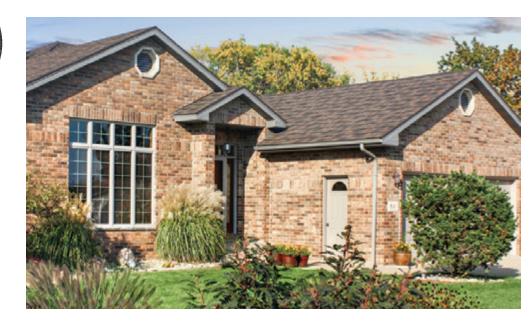

### **DECRA SHINGLE XD<sup>®</sup>** Shingle at a Fraction of the Weight

DECRA Shingle XD has the rich, bold appearance of a heavyweight architectural shingle at a fraction of the weight. With its thick-cut edges and deep, distinctive shadow lines, DECRA Shingle XD provides greater dimensionality and a robust appearance. This profile adds the aesthetics of heavy-cutwood shingles without the ongoing maintenance that comes with a conventional shake roof.