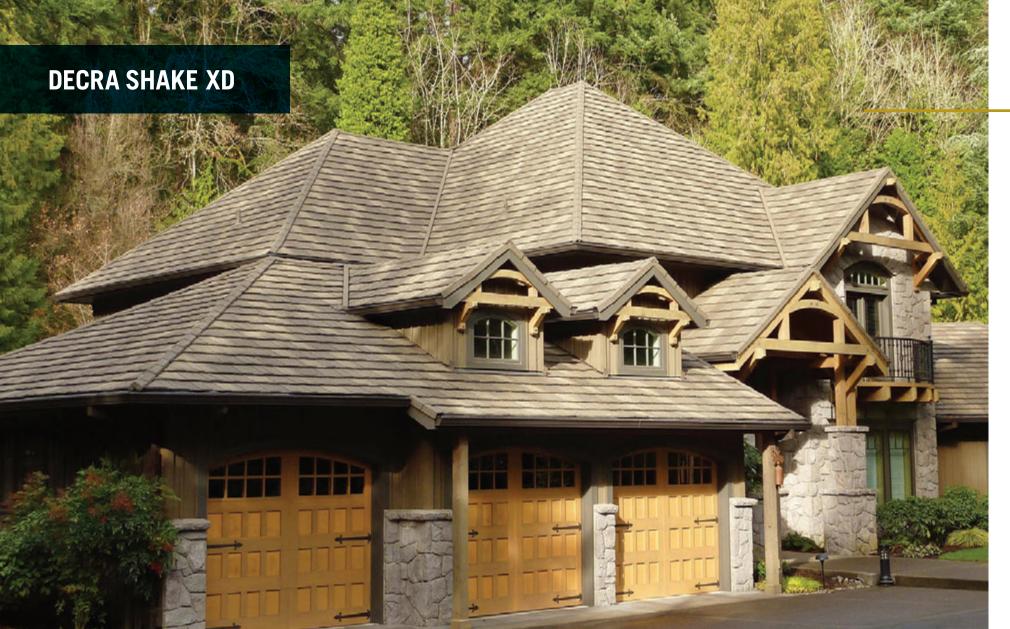

## **DECRA SHAKE XD** Classic Beauty of Hand-Split Wood Shake

DECRA Shake XD, emulating the classic beauty and architectural detail of a thick, rustic, hand-split wood shake, has a unique hidden fastening system and is installed direct-to-deck.