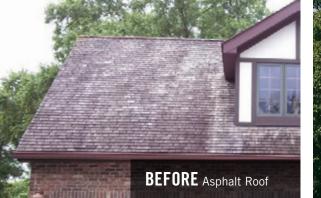

## **PRODUCT COMPARISON**

Asphalt roofs are temporary when compared to DECRA.

In an average lifetime, a homeowner will need to replace an asphalt roof at least two-and-a-half times. With DECRA, there's no worrying about costly, unexpected expenses. Plus, DECRA's Lifetime Limited Warranty eliminates the hassle.