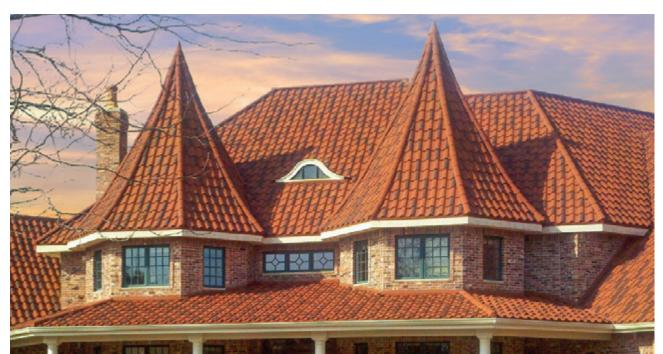

## **DECRA VILLA TILE** Classic Elegance of Old Barrel Tile

A unique and premium offering, DECRA Villa Tile features the classic beauty, elegance and architectural detail of an old-world Italian tile. Durable, lightweight and a true barrel tile, Villa Tile outclasses the competition. It's an excellent alternative to clay and concrete tiles, which crack easily and are vulnerable to hail and storm debris impact.

### **DECRATILE** Beauty and Style of Mediterranean Tile

DECRA Tile, offering the beauty and style of Mediterranean tile, adds a unique elegance to any home. With a long-standing reputation for performance, longevity and versatility, it is an ideal, lightweight alternative to traditional tile products.