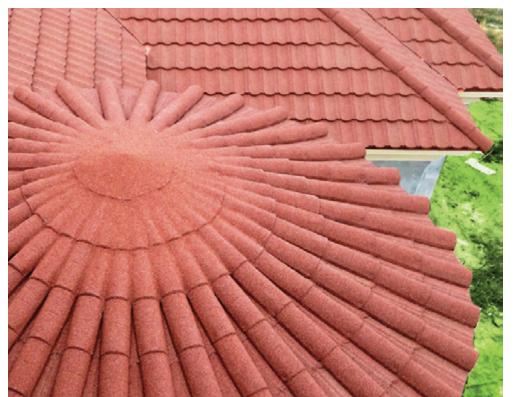

## **DECRA VILLA TILE** Classic Elegance of Old Barrel Tile

A unique and premium offering, DECRA Villa Tile features the classic beauty, elegance and architectural detail of an old-world Italian tile. Durable, lightweight and a true barrel tile, Villa Tile outclasses the competition. It's an excellent alternative to clay and concrete tiles, which crack easily and are vulnerable to hail and storm debris impact.