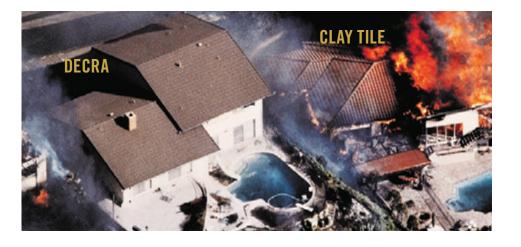

# **PROVEN HISTORY OF SURVIVING HARSH CONDITIONS**

DECRA's roofing systems have excelled through some of the harshest weather conditions around the world for over 60 years. DECRA's interlocking panels are strong and non-combustible (Class A fire-rated). and they are covered by a transferable Lifetime Limited Warranty, including peace-of-mind coverage for winds up to 120 mph and hail penetration (Class 4 Impact Resistant).