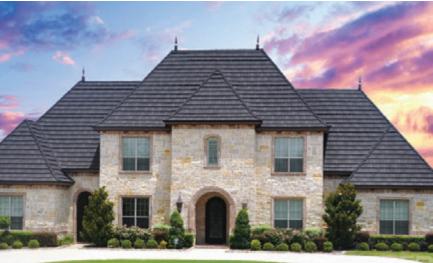

### **DECRA SHINGLE XD<sup>®</sup>** Shingle at a Fraction of the Weight

DECRA Shingle XD has the rich, bold appearance of a heavyweight architectural shingle at a fraction of the weight. With its thick-cut edges and deep, distinctive shadow lines, DECRA Shingle XD provides greater dimensionality and a robust appearance. This profile adds the aesthetics of heavy-cutwood shingles without the ongoing maintenance that comes with a conventional shake roof.

CLASSIC COBBLESTONE

MIDNIGHT ECLIPSE

NATURAL SLATE

OLD HICKORY