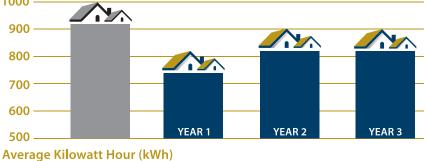

## **COOL ROOFING** — LITERALLY

A DECRA family lowered its kilowatt use by 15%, simply by installing a DECRA Villa Tile roofing system.

#### **ENERGY SAVED BY SWITCHING FROM CONCRETE** TILE TO DECRA VILLA TILE

Concrete Tile