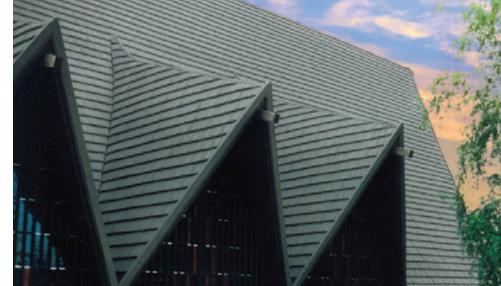

### **DECRA SHAKE** Beauty and Richness of Cedar Shake

DECRA stone-coated steel shakes provide the same distinctive rich beauty of cedar shakes with the durability to handle anything Mother Nature dishes out.

CHARCOAL

SHADOWOOD

CHESTNUT

WEATHERED TIMBER

GRANITE GREY