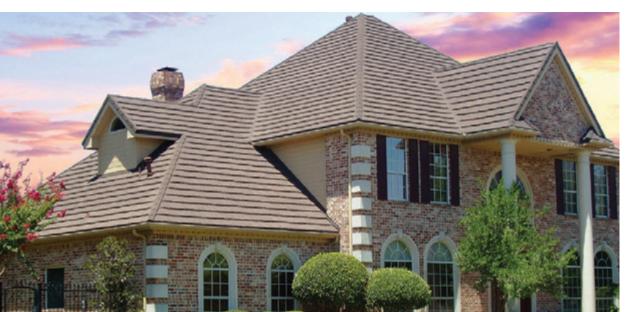

## **DECRA VILLA TILE** Classic Elegance of Old Barrel Tile

A unique and premium offering, DECRA Villa Tile features the classic beauty, elegance and architectural detail of an old-world Italian tile. Durable, lightweight and a true barrel tile, Villa Tile outclasses the competition. It's an excellent alternative to clay and concrete tiles, which crack easily and are vulnerable to hail and storm debris impact.

CAPRI CLAY

POMPEII ASH

TUSCAN SUN\*

VENETIAN GOLD

WOODLAND GREEN