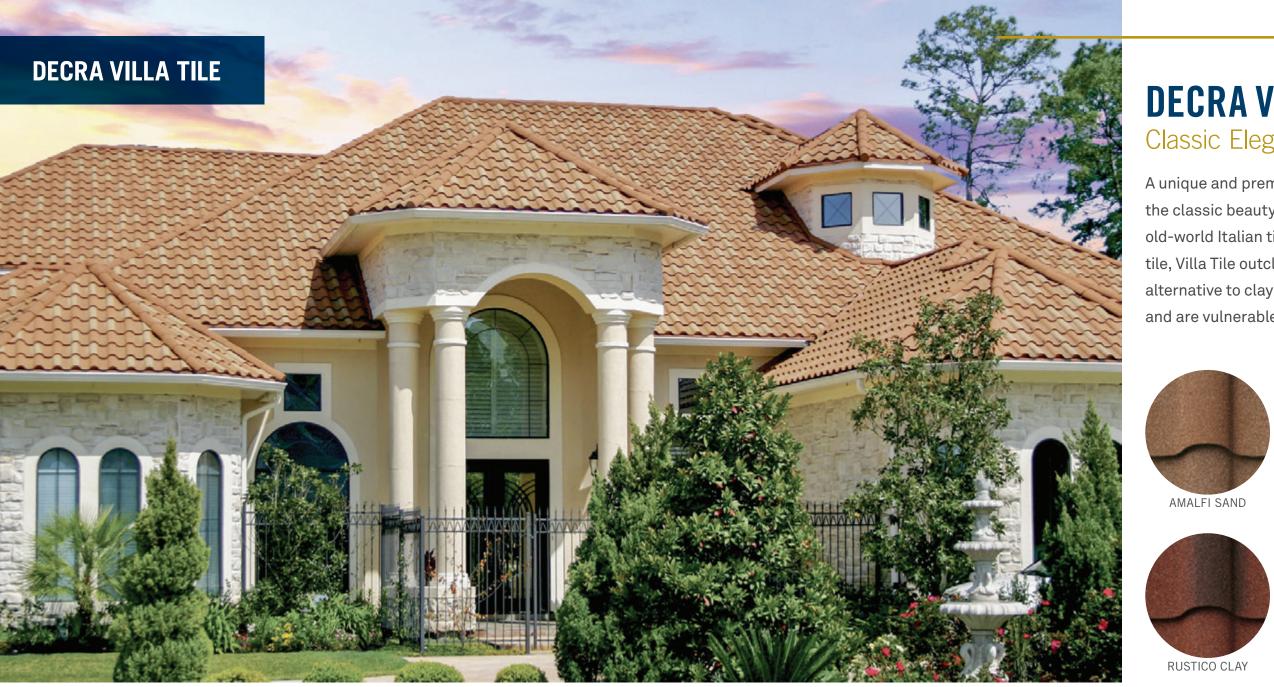

## **DECRA VILLA TILE** Classic Elegance of Old Barrel Tile

A unique and premium offering, DECRA Villa Tile features the classic beauty, elegance and architectural detail of an old-world Italian tile. Durable, lightweight and a true barrel tile, Villa Tile outclasses the competition. It's an excellent alternative to clay and concrete tiles, which crack easily and are vulnerable to hail and storm debris impact.

CAPRI CLAY

POMPEII ASH

TUSCAN SUN\*

VENETIAN GOLD

WOODLAND GREEN