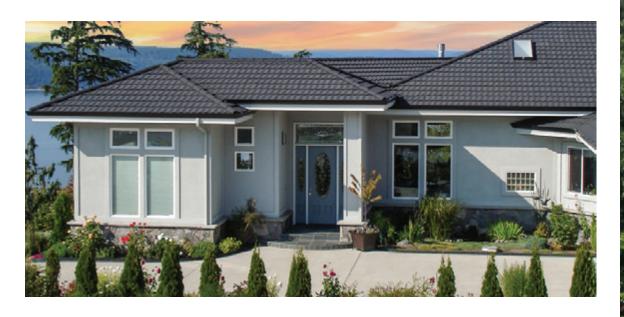

### **DECRA SHINGLE XD<sup>®</sup>** Shingle at a Fraction of the Weight

DECRA Shingle XD has the rich, bold appearance of a heavyweight architectural shingle at a fraction of the weight. With its thick-cut edges and deep, distinctive shadow lines, DECRA Shingle XD provides greater dimensionality and a robust appearance. This profile adds the aesthetics of heavy-cutwood shingles without the ongoing maintenance that comes with a conventional shake roof.