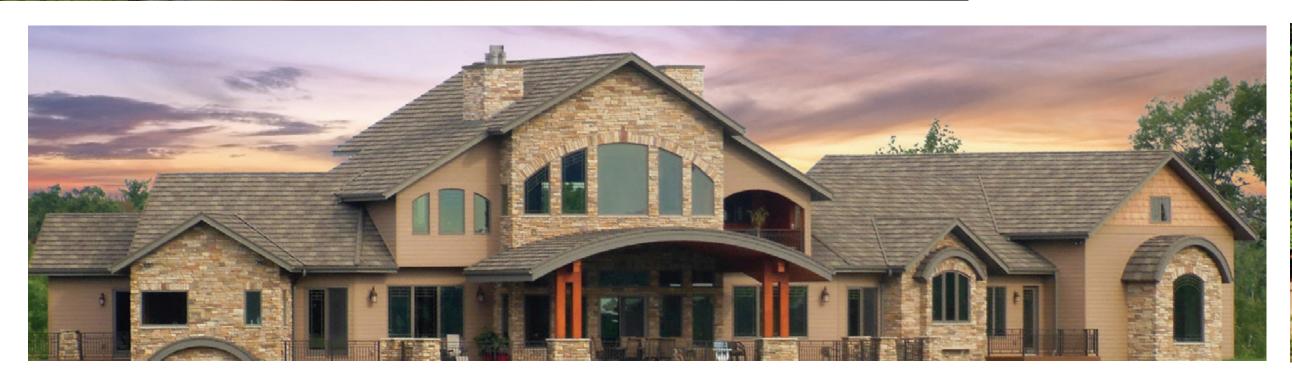

### **DECRA SHAKE** Beauty and Richness of Cedar Shake

DECRA stone-coated steel shakes provide the same distinctive rich beauty of cedar shakes with the durability to handle anything Mother Nature dishes out.