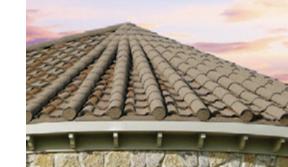

## **DECRA VILLA TILE** Classic Elegance of Old Barrel Tile

A unique and premium offering, DECRA Villa Tile features the classic beauty, elegance and architectural detail of an old-world Italian tile. Durable, lightweight and a true barrel tile, Villa Tile outclasses the competition. It's an excellent alternative to clay and concrete tiles, which crack easily and are vulnerable to hail and storm debris impact.