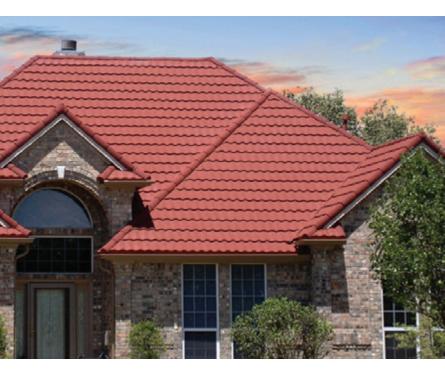

## **DECRA VILLA TILE** Classic Elegance of Old Barrel Tile

A unique and premium offering, DECRA Villa Tile features the classic beauty, elegance and architectural detail of an old-world Italian tile. Durable, lightweight and a true barrel tile, Villa Tile outclasses the competition. It's an excellent alternative to clay and concrete tiles, which crack easily and are vulnerable to hail and storm debris impact.

CAPRI CLAY

POMPEII ASH

TUSCAN SUN\*

VENETIAN GOLD

WOODLAND GREEN