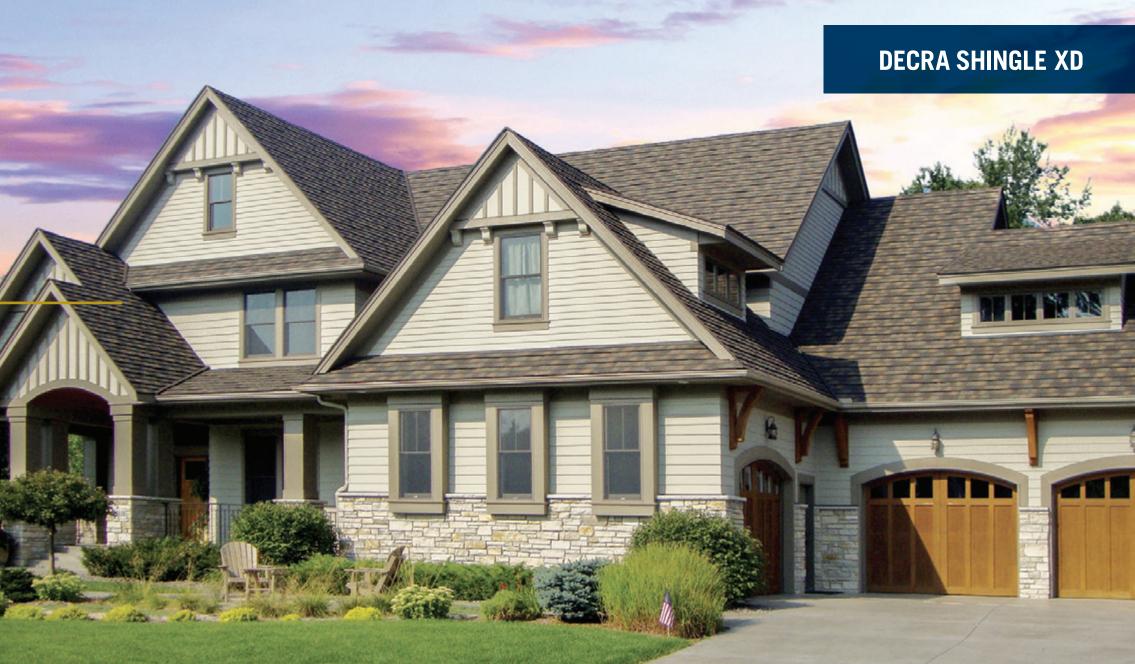

### **DECRA SHINGLE XD<sup>®</sup>** Shingle at a Fraction of the Weight

DECRA Shingle XD has the rich, bold appearance of a heavyweight architectural shingle at a fraction of the weight. With its thick-cut edges and deep, distinctive shadow lines, DECRA Shingle XD provides greater dimensionality and a robust appearance. This profile adds the aesthetics of heavy-cutwood shingles without the ongoing maintenance that comes with a conventional shake roof.