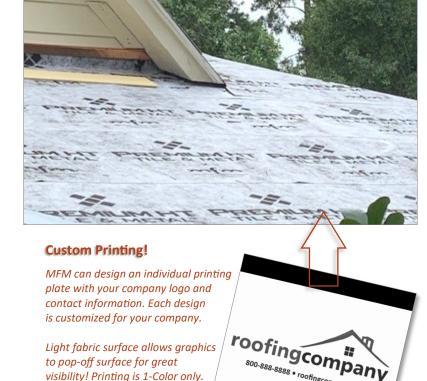

## **Co-Branding Program Details:**

Increase your brand awareness with contractors, builders, sub-contractors and the general public.

The product is imprinted with your logo (dominant graphic), as well as the Premium HT/MFM logos.

Light fabric surface allows graphics to pop-off surface for great visibility! Printing is 1-Color only.

Co-branding must include the Premium HT and MFM logos. Laylines and other features can be designed as needed.