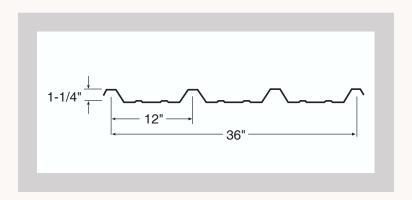

# r-panel

Commercial steel roofing, to protect your structure

Also known as PBR-Panel, R-Panel is our most commonly used metal roof and siding panel for commercial applications. Its durable design and flexibility have made it the industry standard for many project types. The 1-1/4" tall ribs allow for greater distance between purlins and installation on slopes as low as 1:12.

# **Specifications:**

- 40 Year Paint Warranty
- 26 and 24 Gauge Available
- 36" Coverage
- 1-1/4" Rib Height
- Fire, Hail, & Wind Resistant
- Energy Efficient
- Available in Over 14 Attractive Colors
- Energy Star Rated on All Colors
- Installs Over Solid Decking or Open Framing
- Minimum Slope: 1:12
- High Quality SMP Baked on Paint