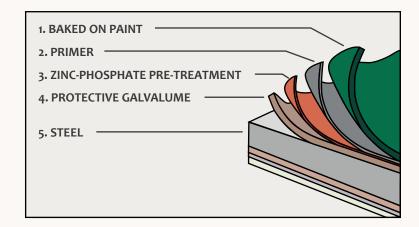

### **Advanced Protective Coatings**

R-Panel is protected by baked on enamel paint: tough for installation, resistant to fading, and Energy Star® reflectivity to save on utility bills.

**Paint:** Durable baked on paint offers a permanent finish, easily lasting 40+ years. This ensures protection and beauty for years to come.

**Galvalume:** Under the paint, Galvalume (55% zinc, 45% aluminum) provides lasting corrosion protection, even if paint is scratched during installation.

**Steel:** A heart of high-tensile steel guarantees strength and endurance. With the highest ratings possible for wind, hail, and fire, R-Panel is ready to weather anything nature throws its way.