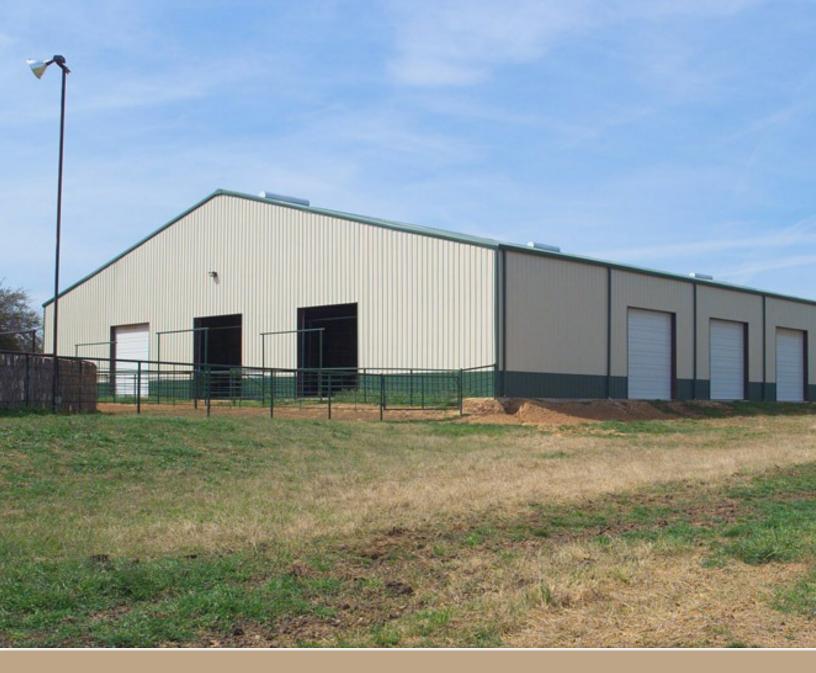

# r-panel

Commercial steel roofing, to protect your structure

Also known as PBR-Panel, R-Panel is our most commonly used metal roof and siding panel for commercial applications. Its durable design and flexibility have made it the industry standard for many project types. The 1-1/4" tall ribs allow for greater distance between purlins and installation on slopes as low as 1:12.

# Dependable

R-Panel is easily one of the most tested metal roof systems in the world, having been installed on tens of thousands of steel buildings and other applications worldwide.

Whether you want to protect a large commercial building, or a simple shed, you can rest assured that your investment is secure with R-Panel