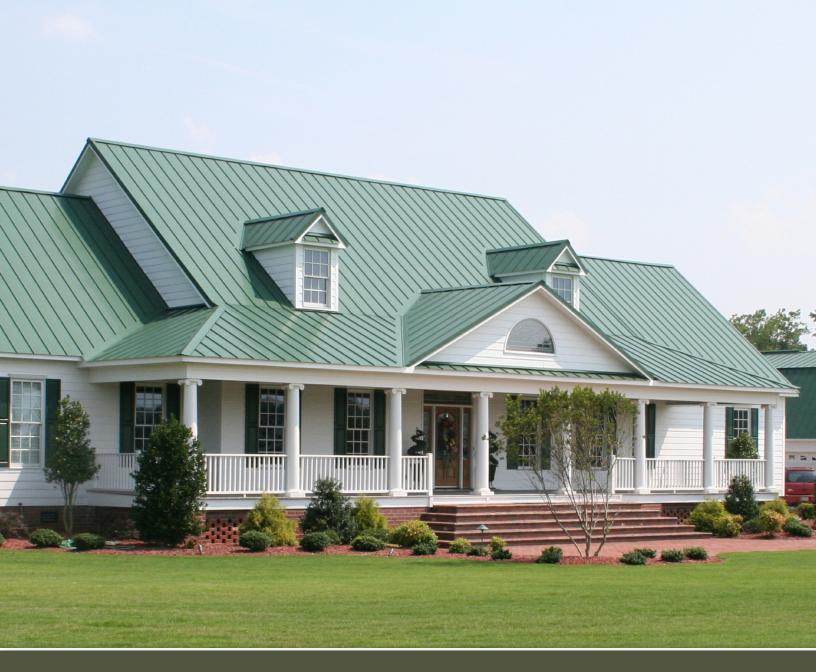

# standing seam

Image II Standing Seam is a premium metal roofing system. This contemporary roof system is designed with hidden fasteners on both panels and trim, creating a stylish metal roof with the durability of steel. Designed with simplicity and beauty in mind, Image II roofing is made to last.

Simple beautiful standing seam roofing

#### Contemporary

If you are looking for a roof that will amaze, standing seam is the ticket. Popular for it's use on historical buildings such as the Monticello, standing seam has come into it's own as a premium roofing system, offering a fresh vibrant look.

#### Elegant

With it's sleek lines and hidden fastener design, Image-II standing seam offers elegance without sacrifice.

#### Stylish

For timeless style, consider a roof that has never lost it's appeal. Standing seam is a roof system that will have your neighbors looking, while enduring for generations.

Some styles fade in and out, but simple beauty never loses it's appeal.