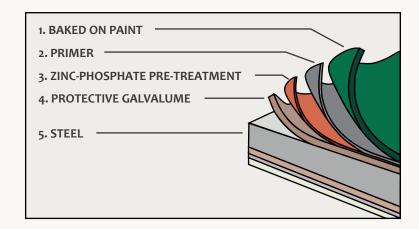

#### **Advanced Protective Coatings**

Our Standing Seam is protected by baked on enamel paint: tough for installation, resistant to fading, and Energy Star® reflectivity to save on utility bills.

**Paint:** Durable baked on paint offers a permanent finish, easily lasting 40+ years. This ensures protection and beauty for years to come.

**Galvalume:** Under the paint, Galvalume (55% zinc, 45% aluminum) provides lasting corrosion protection, even if paint is scratched during installation.

**Steel:** A heart of high-tensile steel guarantees strength and endurance. With the highest ratings possible for wind, hail, and fire, Image-II is ready to weather anything nature throws its way.