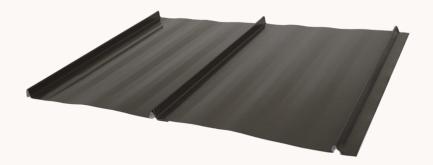

# standing seam

Image II Standing Seam is a premium metal roofing system. This contemporary roof system is designed with hidden fasteners on both panels and trim, creating a stylish metal roof with the durability of steel. Designed with simplicity and beauty in mind, Image II roofing is made to last.

Simple beautiful standing seam roofing

#### **Specifications:**

- 40 Year Paint Warranty
- 26 and 24 Gauge Available
- 16" Coverage
- 1" Rib Height
- Concealed Fastener Sidelap Design
- Fire, Hail, & Wind Resistant
- Energy Efficient
- Energy Star Rated on All Colors
- Installs Over Solid Decking
- Minimum Slope: 3:12
- High Quality SMP Baked on Paint