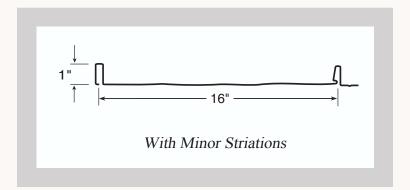

#### **Specifications:**

- 40 Year Paint Warranty
- 26 and 24 Gauge Available
- 16" Coverage
- 1" Rib Height
- Concealed Fastener Sidelap Design
- Fire, Hail, & Wind Resistant
- Energy Efficient
- Energy Star Rated on All Colors
- Installs Over Solid Decking
- Minimum Slope: 3:12
- High Quality SMP Baked on Paint