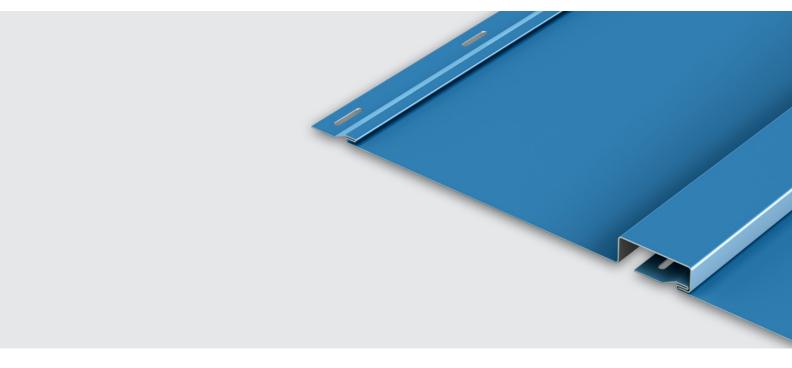

#### **BOARD AND BATTEN**

## **PRODUCT FEATURES**

- ¾" batten depth and 2" width
- Alternating wide vertical boards and narrower elevated battens
- · Concealed hardware and clean lines
- · Residential and Commercial use