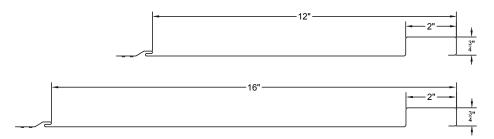

## **PRODUCT FEATURES**

- ¾" batten depth and 2" width
- Alternating wide vertical boards and narrower elevated battens
- · Concealed hardware and clean lines
- · Residential and Commercial use