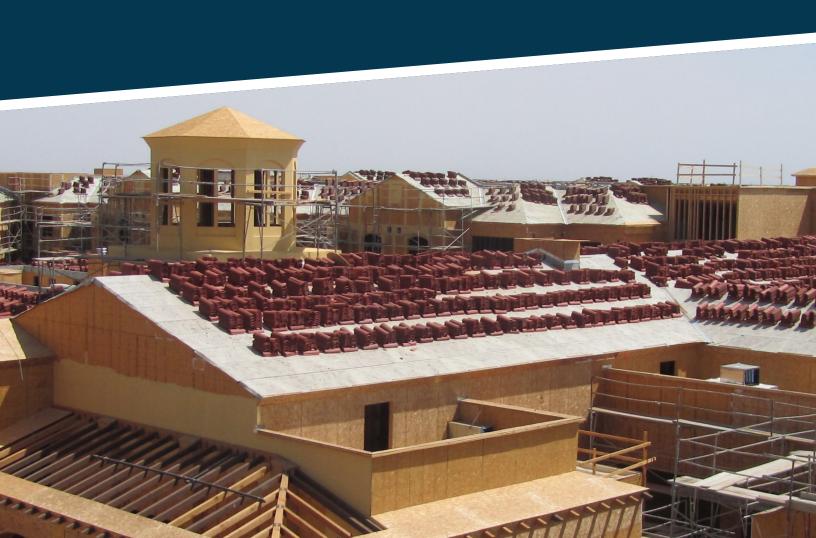

### USE

MAT-40 can be used in residential and commercial applications.

## **BENEFITS OF MAT-40**

Weighing 40 lbs. per 100 square feet, MAT-40 is highly durable, resists punctures and tears, and provides the **strong foundation** metal and tile roofs require.

MAT-40 can be left exposed to weather for up to 120 days without deterioration or substantial changes in physical properties, providing temporary watertight protection and adding flexibility to installation schedules.