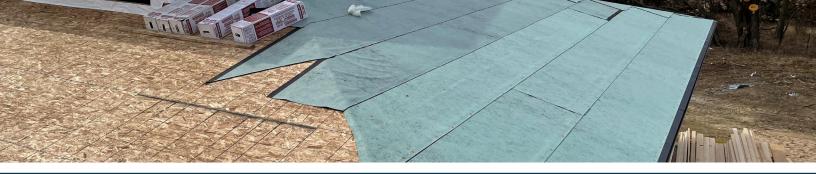

## **BENEFITS OF MAT-40**

Weighing 40 lbs. per 100 square feet, MAT-40 is highly durable, resists punctures and tears, and provides the **strong foundation** metal and tile roofs require.

MAT-40 can be left exposed to weather for up to 120 days without deterioration or substantial changes in physical properties, providing temporary watertight protection and adding flexibility to installation schedules.

MAT-40 boasts a monolithic coating and saturating process, which contributes to its **superior waterproofing capabilities** and provides an even simpler application.

The easy-to-use peel-off release film eases MAT-40's application process, saving time and labor costs while ensuring a powerful bond.