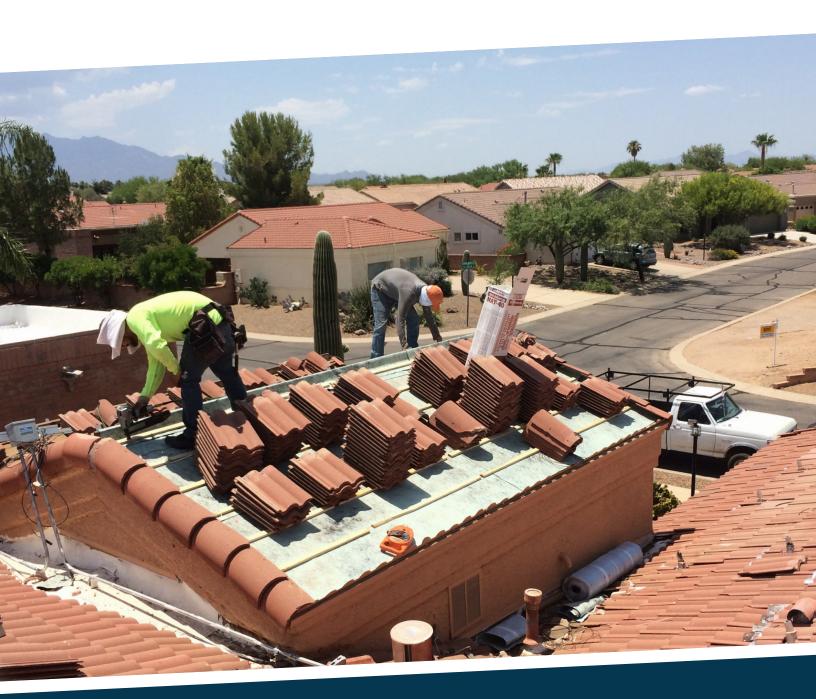

### USE

MAT-40 can be used in residential and commercial applications.

## **BENEFITS OF MAT-40**

Weighing 40 lbs. per 100 square feet, MAT-40 is highly durable, resists punctures and tears, and provides the **strong foundation** metal and tile roofs require.

MAT-40 can be left exposed to weather for up to 120 days without deterioration or substantial changes in physical properties, providing temporary watertight protection and adding flexibility to installation schedules.