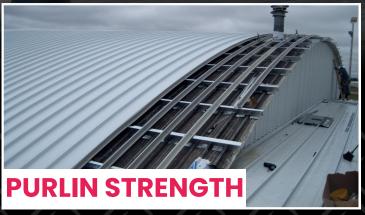

## RETROFIT WITH ROOF HUGGER!

**Roof Hugger Sub-Purlins Have The Ability** To Add Strength To The Existing Purlins. This Is Important Because Most Retrofit Systems Just Add Weight.