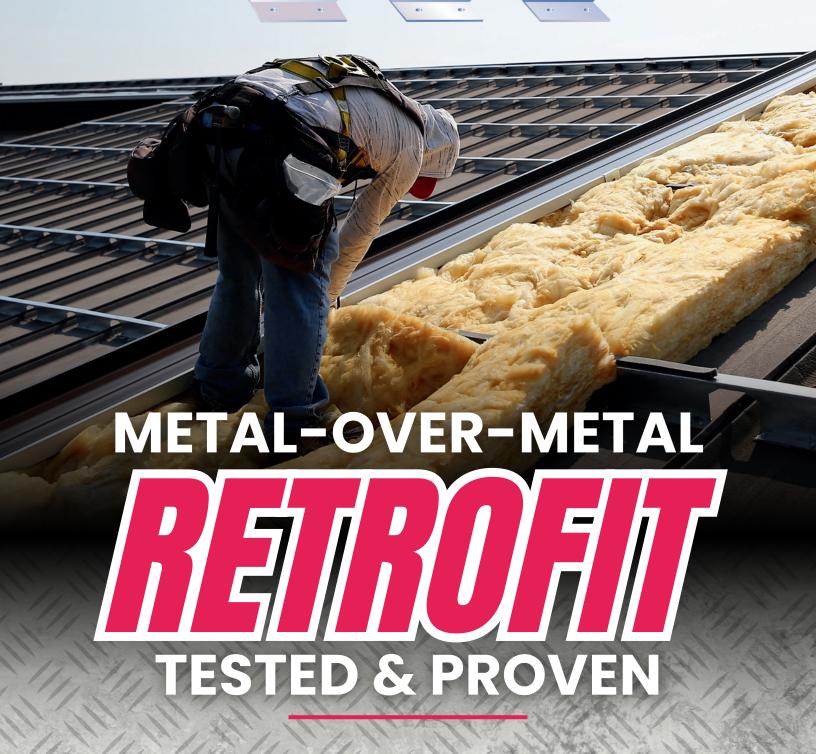

## RETROFIT WITH ROOF HUGGER!

**Roof Hugger Sub-Purlins Have The Ability** To Add Strength To The Existing Purlins. This Is Important Because Most Retrofit Systems Just Add Weight.

When you install Roof Huggers, the air space between the existing old roof and the bottom side of the new roof is well suited to install insulation for increasing the building's thermal resistance.

Install photovoltaics without roof penetrations. The new standing seam metal roof is the only long-life roof that will outlast the solar panels saving thousands!