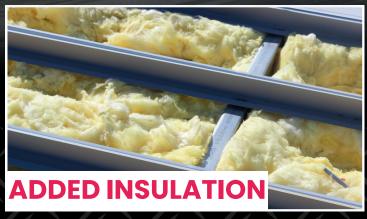

When you install Roof Huggers, the air space between the existing old roof and the bottom side of the new roof is well suited to install insulation for increasing the building's thermal resistance.

Install photovoltaics without roof penetrations. The new standing seam metal roof is the only long-life roof that will outlast the solar panels saving thousands!