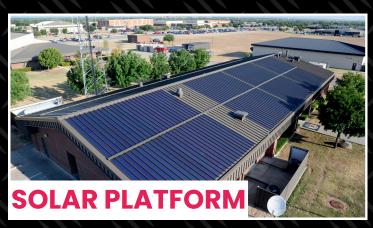

When you install Roof Huggers, the air space between the existing old roof and the bottom side of the new roof is well suited to install insulation for increasing the building's thermal resistance.

Install photovoltaics without roof penetrations. The new standing seam metal roof is the only long-life roof that will outlast the solar panels saving thousands!